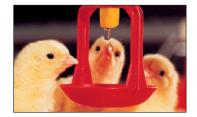

# Watering System For Chicks & layers In Cages

LUBING nipple system offers you the following advantages:

- A simple, reliable water supply.
- Constantly fresh and clean drinking water.
- Minimum maintenance, care & cleaning
- Improved rearing results.Trouble free raising of all
- The combination of nipple and drip cup ensures dry manure.