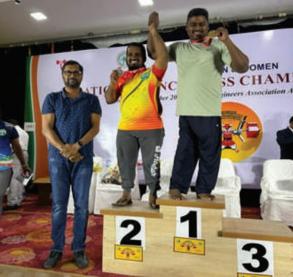

Karnataka Association has also sponsored Weight lifting Computation on this Occasion, detail photos are attached below.

Prof. G. Devegawda President of Institution of Veterinarians of Poultry Industries (I.V.P.I.) has informed that they promoted and educated visitors in Krushi Mela through there Stall under the Name Poultry World on 18th, 19th and 20th November 2023 and has also distributed eggs and 500 Kg chicken to the visitors of the Stall there was good response from the visiting public