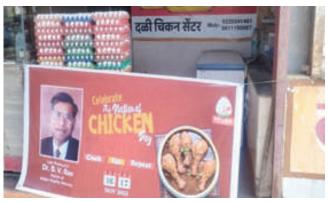

# Pan India B C C

Pan India Broiler Co ordination Committee has organized National chicken day since last 2 years in the month of November 16th and 17th of the year. This

year also we have planned with the help of State Associations and Pharma Companies, National Chicken Day in the month of November 2023.

The details are given here below.

# Chattisgarh

Mr. Sanjay Brahmankar President has taken the lead in Celebrating National Chicken Day. Chattisgarh Association has started celebrating National Chicken Day from 6th Nov.2023 in around 50 shops.

## Maharashtra

Pune: On the occasion of Father of Indian Poultry Dr. Padmashri B. V. Rao's birthday nationwide awareness campaign is being implemented. As part of the campaign, 'National Chicken Day' was celebrated on Thursday and Friday, November 16th and 17th, 2023. On this occasion, chicken was sold at a discounted price from various shops