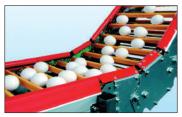

# **Conveyor System**For Egg Transportation

The conveyor system is of crucial importance for egg farms of all sizes.

- Maximum operational safety and minimum maintenance.
- A unit construction system with elements designed to cope with any imaginable spot requirement (all kind of curves, heights & distances
- can be achieved).

  Conveyor chain widths between 200 and 750 mm.
- Capacities: From 15,000 to over 65,000 eggs per hour.