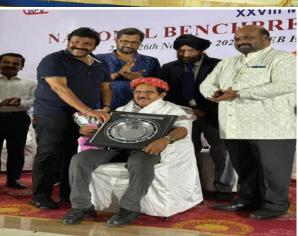

# We Celebrated "International Egg person of the year 2023" Sri Chitturi Jagapati Rao at Hotel Daspalla, Hyderabad on 23<sup>rd</sup> November. The event was attended by Farmers & Industry people. Here are few photos from the event

Sri Chitturi Jagapati Rao garu with his Family

Mr. Jonathan Cade, President Hy-Line International handing over the "International Egg Person of the year" to Sri. Jagapathi Rao garu.

Mr.Venkat Rao - Layer Business Head Srinivasa Farms