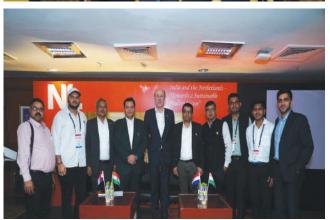

### **INDO-DUTCH - "Sustainability in Poultry"**

The Show attracted good response from the elite of the I Poultry industry with the galaxy of prime speakers in their respective field.

The idea of Sustainability, which is a happening word around the world yet with limited and narrowed understanding of the How of it – is indeed a challenge!

objective of doubling the farmers income. Easy management of the birds and solving generation of income and also addressing the nutritional requirements.

The Agricultural Counsellor of the Netherlands Embassy is not a new face in these events over the past so many occasions at Poultry India. The industry thanks him for offering such a beautiful platform for interaction between the Specialists, Industrialists and the government for the benefit of Poultry Industry. The moderator and the audience expressed their immense happiness and thankfulness for the efforts of Michiel in initiating such an event where his efforts to bind the countries in a useful exchange of idea and partnership for the growth of the industry. There were a good number of Dutch investors, companies and participants who always have appreciated such events.

latest on the sustainability!

The event concluded grandly with take home points and also gathering with dinner Mr Rambabu from the NBSO did a good job in organizing this successfully once again as in continuation of several of them in the past.