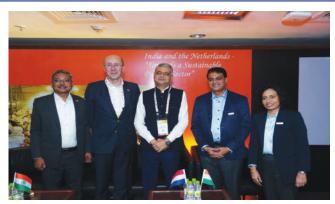

### **INDO-DUTCH - "Sustainability in Poultry"**

The Show attracted good response from the elite of the I Poultry industry with the galaxy of prime speakers in their respective field.

The idea of Sustainability, which is a happening word around the world yet with limited and narrowed understanding of the How of it – is indeed a challenge!

objective of doubling the farmers income. Easy management of the birds and solving generation of income and also addressing the nutritional requirements.

The Agricultural Counsellor of the Netherlands Embassy is not a new face in these events over the past so many occasions at Poultry India. The industry thanks him for offering such a beautiful platform for interaction between the Specialists, Industrialists and the government for the benefit of Poultry Industry. The moderator and the audience expressed their immense happiness and thankfulness for the efforts of Michiel in initiating such an event where his efforts to bind the countries in a useful exchange of idea and partnership for the growth of the industry. There were a good number of Dutch investors, companies and participants who always have appreciated such events.

Mr Selvan Kannan (Value Consultants) conducted the Moderation with seamless flair in ensuring interactions to bring out the best of the speakers and the august audience that were rapt in attention. All prominent media persons were present to partake the message on the

latest on the sustainability!

The event concluded grandly with take home points and also gathering with dinner Mr Rambabu from the NBSO did a good job in organizing this successfully once again as in continuation of several of them in the past.