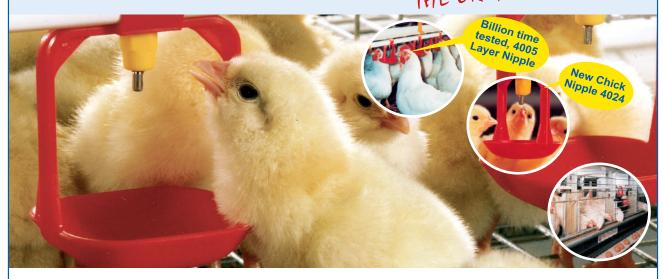

# Watering System For Chicks & layers In Cages

LUBING nipple system offers you the following advantages:

- A simple, reliable water supply.
- Constantly fresh and clean drinking water.
- Minimum maintenance, care & cleaning
- Improved rearing results.Trouble free raising of all
- The combination of nipple and drip cup ensures dry manure.