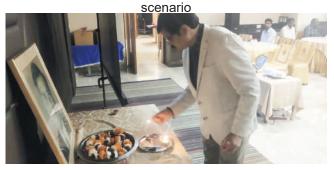

The Technical Seminar was inaugurated by lighting the lamp by the speaker Dr Sunil Nadgauda (DGM-Technical).

Layer farmers attending the Technical Seminar