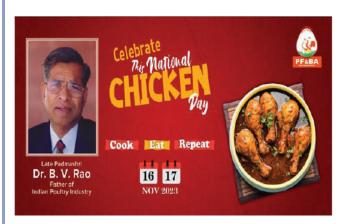

## Maharashtra

Pune: On the occasion of Father of Indian Poultry Dr. Padmashri B. V. Rao's birthday nationwide awareness campaign is being implemented. As part of the campaign, 'National Chicken Day' was celebrated on Thursday and Friday, November 16th and 17th, 2023. On this occasion, chicken was sold at a discounted price from various shops

in the city by our integrator members.

On the occasion of this day Poultry Farmers and Breeders Association Maharashtra President Mr. Sanjay Nalgirkar, Secretary Dr. Ajay Deshpande, Trustee Mr. Krishnacharan has announced that this day will be celebrated pan-India.

Pan India Broiler coordination committee and former president of Poultry Farmers and Breeders Association of Maharashtra Shri. Vasanthkumar Setty said, "This day is being celebrated with the aim of creating awareness about chicken among common citizens. Poultry Farmers and Breeders Association Maharashtra, Karnataka Poultry Farmers Breeders Association, West Bengal Poultry Federation and many other state poultry associations organized various programs across the country. In this awareness campaign, various activities like sale of cheaper chicken, awareness programs, lectures, demonstrations, training are being organized.