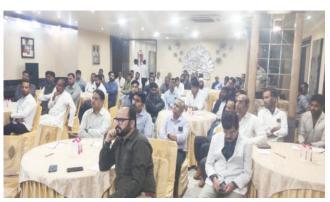

Dr Sunil Nadgauda answered the queries of

the attendees related to the subjectand other technical queries regarding layer nutrition and management.

The Technical Seminar was attended by around 140Layer farmers surrounding the Ajmer area.

Mr Shashi Bhushan, Zonal Manager proposed vote of thanks to all. The local Venworld Team organised this technical seminar.

Mr Deepak Khosla (GM - Marketing) sharing his thoughts regarding current Commercial Layer Industry

The Technical Seminar was inaugurated by lighting the lamp by the speaker Dr Sunil Nadgauda (DGM-Technical).

Layer farmers attending the Technical Seminar