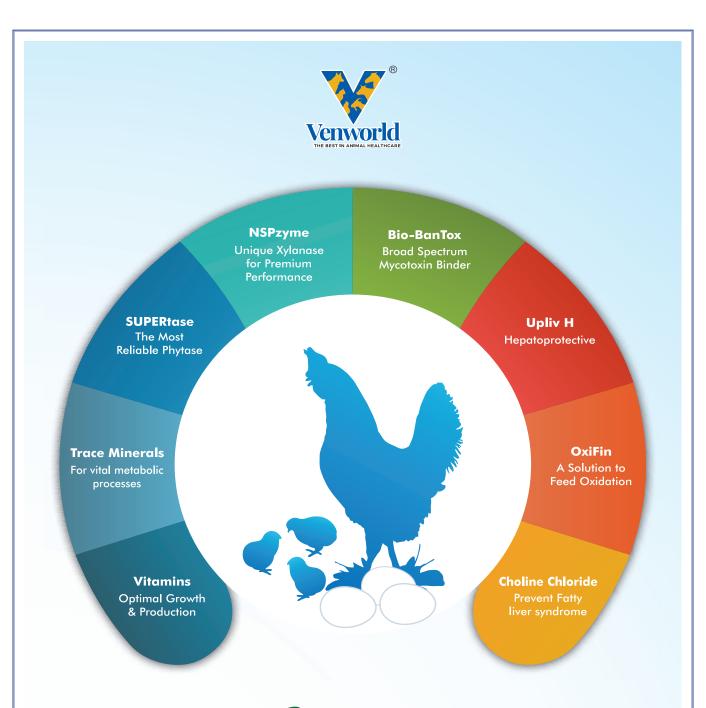

# Micromix® 3B Dry

The Thermostable Probiotic Consortium – a Sustainable Gut Health Integration Programme

#### **Benefits**

- Improves microbial balance of the gastrointestinal tract
- Inhibits growth of invading pathogenic microorganisms
- Potentiates local and systemic immune response mechanism

Breeder California Cages