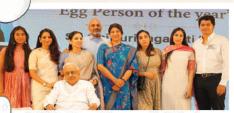

# We Celebrated "International Egg person of the year 2023" Sri Chitturi Jagapati Rao at Hotel Daspalla, Hyderabad on 23<sup>rd</sup> November. The event was attended by Farmers & Industry people. Here are few photos from the event

Sri Chitturi Jagapati Rao garu with his Family

Mr. Jonathan Cade, President Hy-Line International handing over the "International Egg Person of the year" to Sri. Jagapathi Rao garu.

Mr.Venkat Rao - Layer Business Head Srinivasa Farms