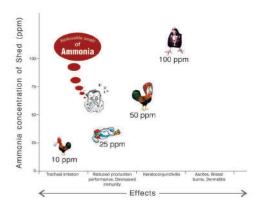

# Ammonia menace and welfare concern in poultry houses

Above 25 ppm of ammonia concentration in poultry shed leads to noticeable smell, eye irritation and reduction in growth and production indices.

## SCIENTIFIC VALIDATION

Effect of AmmoFree\* at broiler farm in winter (14° - 15°C) with noticeable ammonia concentration

| Group                | Livability (%) | Birds<br>showing<br>respiratory |        | al NH3<br>ry faeces) |
|----------------------|----------------|---------------------------------|--------|----------------------|
|                      |                | discomfort                      | Day 21 | Day 42               |
| Control              | 95.00          | 7                               | 3.86   | 3.92<br>(+1.55%)     |
| AmmoFree<br>200g/ton | 96.67          | ×                               | 3.95   | 2.71<br>(-45.75%)    |