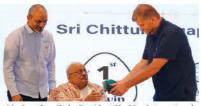

# We Celebrated "International Egg person of the year 2023" Sri Chitturi Jagapati Rao at Hotel Daspalla, Hyderabad on 23<sup>rd</sup> November. The event was attended by Farmers & Industry people. Here are few photos from the event

Sri Chitturi Jagapati Rao garu with his Family

Mr. Jonathan Cade, President Hy-Line International handing over the "International Egg Person of the year" to Sri. Jagapathi Rao garu.

Mr.Venkat Rao - Layer Business Head Srinivasa Farms