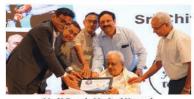

# We Celebrated "International Egg person of the year 2023" Sri Chitturi Jagapati Rao at Hotel Daspalla, Hyderabad on 23<sup>rd</sup> November. The event was attended by Farmers & Industry people. Here are few photos from the event

Sri Chitturi Jagapati Rao garu with his Family

Mr. Jonathan Cade, President Hy-Line International handing over the "International Egg Person of the year" to Sri. Jagapathi Rao garu.

Mr.Venkat Rao - Layer Business Head Srinivasa Farms