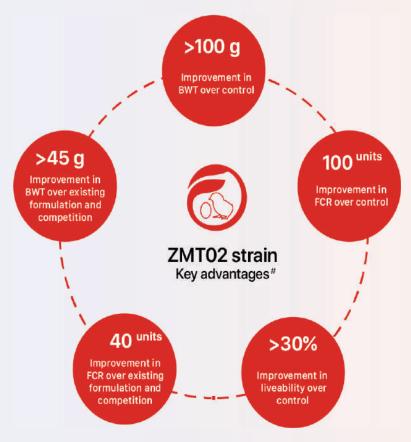

# volschendorf **Committed to Quality**

+91 22 2597 6300 ipms.sales@gmail.com www.volschendorf.com

Take a **giant leap** in **performance** and **intestinal health security** of chicken with the first ever novel probiotic strain — **Bacillus siamensis ZMT02** 

"The indicated performance improvement refers to the data generated in controlled field trial involving male birds (Vencobb 430Y) in an experiment lasting for 35 days

The key to total gut integrity