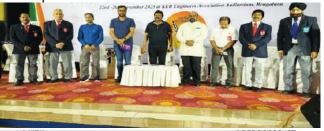

### **INDO-DUTCH - "Sustainability in Poultry"**

The Show attracted good response from the elite of the I Poultry industry with the galaxy of prime speakers in their respective field.

The idea of Sustainability, which is a happening word around the world yet with limited and narrowed understanding of the How of it – is indeed a challenge!

The Dean, College of Veterinary Science and A.H., Veterinary University DUVASU Mathura – Prof (Dr.) Pankaj Kumar Shukla - a very popular and well known figure in the industry - not only with in the

government but excellent interaction with the active associations, federations and an excellent bridge between the government policies and the seamless benefits of the knowledge and technology to the private sector ultimately helping the farming community. Dr PK Shukla – made and exhaustive but points with a punch of how the Sustainability objectives in our poultry industry – which is more specific to it was brilliantly explained and shared.

MrBouke Hamminga (DirectorPasReforms) another seasoned traveller of India from the Netherlands threw light on how modern hatching technologies has an significant impact on the sustainable poultry production. There

were new concepts that helped accelerate growth and increase profitability.

Mr Edouard Perrault, Director SASSO (Hendrix Genetics )shared his experience of

how the genetic innovation and advancements were affecting the life of the rural farmer in the traditional coloured bird farming in the tropical countries of Africa, Asia. This seems to have a positive impact on the Indian

objective of doubling the farmers income. Easy management of the birds and solving generation of income and also addressing the nutritional requirements.

The Agricultural Counsellor of the Netherlands Embassy is not a new face in these events over the past so many occasions at Poultry India. The industry thanks him for offering such a beautiful platform for interaction between the Specialists, Industrialists and the government for the benefit of Poultry Industry. The moderator and the audience expressed their immense happiness and thankfulness for the efforts of Michiel in initiating such an event where his efforts to bind the countries in a useful exchange of idea and partnership for the growth of the industry. There were a good number of Dutch investors, companies and participants who always have appreciated such events.

Mr Selvan Kannan (Value Consultants) conducted the Moderation with seamless flair in ensuring interactions to bring out the best of the speakers and the august audience that were rapt in attention. All prominent media persons were present to partake the message on the

latest on the sustainability!

The event concluded grandly with take home points and also gathering with dinner Mr Rambabu from the NBSO did a good job in organizing this successfully once again as in continuation of several of them in the past.