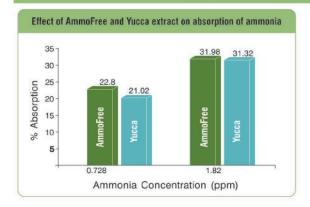

# AmmoFree Premix

Natural ammonia binder

# Ammonia menace and welfare concern in poultry houses

Above 25 ppm of ammonia concentration in poultry shed leads to noticeable smell, eye irritation and reduction in growth and production indices.

# **AmmoFree**

Science based natural solution for ammonia control in poultry house

## USAGE

- For minimising the level of atmospheric and systemic ammonia and other noxious gases.
- To create healthier living conditions, reduce stress levels and to improve farm environment.
- For enhancing the level of beneficial gut microflora and to reduce disease susceptibility especially intestinal and respiratory diseases.
- For better farm productivity and profitability.

## FEED INCLUSION RATE

200g /ton of feed. double dosage when the level of ammonia is more than 25ppm.

1 kg & 10 kg bag

## SCIENTIFIC VALIDATION

Effect of AmmoFree\* at broiler farm in winter (14° - 15°C) with noticeable ammonia concentration

| Group                | Livability (%) | Birds<br>showing<br>respiratory |        | al NH3<br>ry faeces) |
|----------------------|----------------|---------------------------------|--------|----------------------|
|                      |                | discomfort                      | Day 21 | Day 42               |
| Control              | 95.00          | 7                               | 3.86   | 3.92<br>(+1.55%)     |
| AmmoFree<br>200g/ton | 96.67          | ×                               | 3.95   | 2.71<br>(-45.75%)    |

Trial at Commercial Poultry Farm under technical guidance of Dr. Rama Subba Reddy